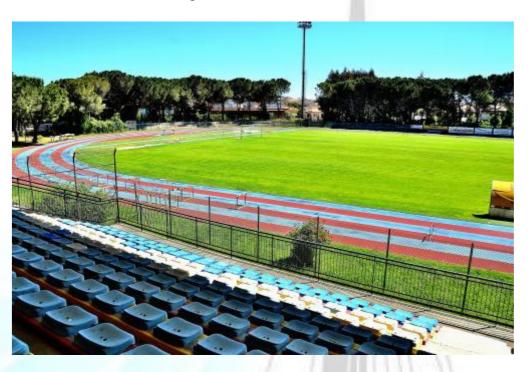

## **Stadium 2**: FRANCAVILLA al MARE

- · 6-lane track (for training only) · Two Shot Put / Weight throw circles
- One Javelin Sector
- One Hammer and discus cage