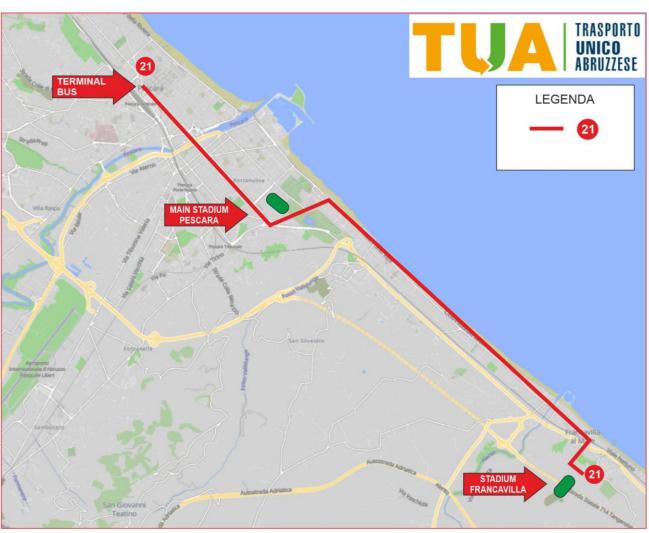

## **Stadium 2**: FRANCAVILLA al MARE

- · 6-lane track (for training only) · Two Shot Put / Weight throw circles
- One Javelin Sector
- One Hammer and discus cage

## **Stadium 3**: MONTESILVANO

· Six -lane, 400 meters Mondo surface track

#### 10 km Road Race / Half Marathon

The start and finish are located at Pescara Main Stadium and the route runs in the city center. Using the same routes with small additions

#### **ROAD RACE WALKING**

Next to Pescara Main Stadium (same Call Room)

#### **CROSS COUNTRY**

6 km / 8 km Courses - Park Davalos located in front of the Main Stadium (same Call Room)