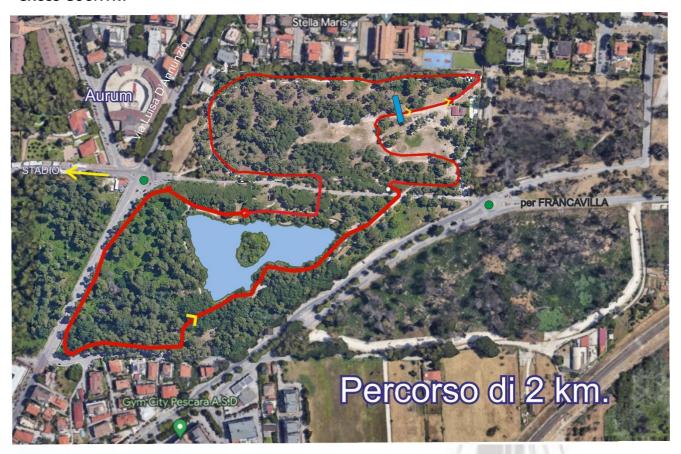

#### **CROSS COUNTRY**

6 km / 8 km Courses - Park Davalos located in front of the Main Stadium (same Call Room)