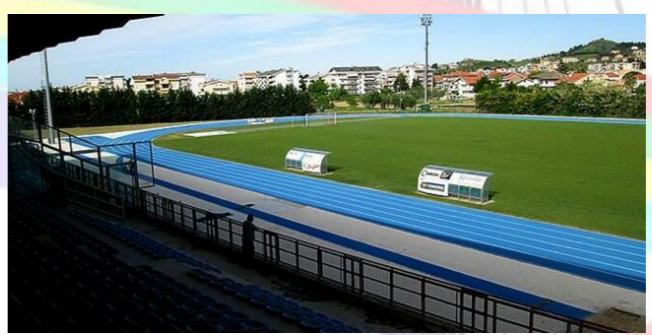

ters sprint straights
- · Two Shot Put circles
- · One Discus cage
- · Two Javelin Sectors
- · Two High Jump facilities
- · Two Long Jump/Triple Jump facilities
- Two Pole Vault facilities
- · Floodlighting for night events
- · External weight/hammer/shot put throw field





## PESCARA STADIUM

A: CALL ROOM

B: TIC

C: STORAGE IMPLEMENTS

1: POLE VAULT

2: HIGH JUMP

3: SHOT PUT

4: LONG / TRIPLE JUMP

5: JAVELIN

6: DISCUS / HAMMER

7: WEIGHT THROW

# **STADIA**

## **Competition Venues**

Main Stadium: Pescara Stadium (Giovanni Cornacchia)





## **Stadium 2**: FRANCAVILLA al MARE

- · 6-lane track (for training only) · Two Shot Put / Weight throw circles
- One Javelin Sector
- One Hammer and discus cage





## **Stadium 3**: MONTESILVANO

· Six -lane, 400 meters Mondo surface track



## Warm-Up Track and Training Facilities

## Athletic Field

- · located behind the Main Stadium (Pescara)
- · A 4-line 200 metre Mondo surface track



There is also possibility for training at the stadium Francavilla (timetable will be published on the website) and in Montesilvano Stadium.

Weightlifting Gym available at Main Stadium.

# **NON-STADIA**

## **Competition Venues**

#### 10 km Road Race / Half Marathon

The start and finish are located at Pescara Main Stadium and the route runs in the city center. Using the same routes with small additions



#### **ROAD RACE WALKING**

Next to Pescara Main Stadium (same Call Room)



#### **CROSS COUNTRY**



6 km / 8 km Courses - Park Davalos located in front of the Main Stadium (same Call Room)



# **COMPETITION DAILY PROGRAM**

|