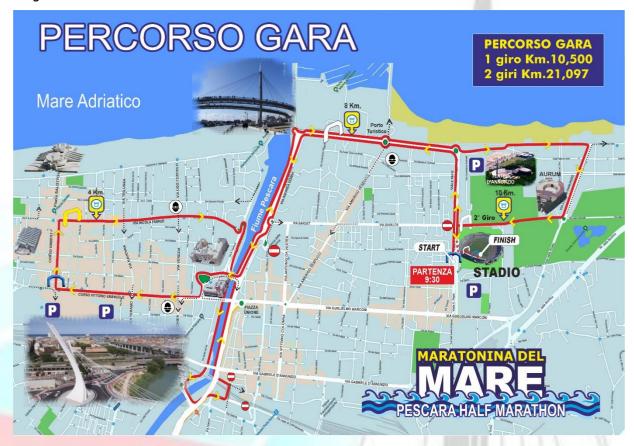

#### 10 km Road Race / Half Marathon

The start and finish are located at Pescara Main Stadium and the route runs in the city center. Using the same routes with small additions