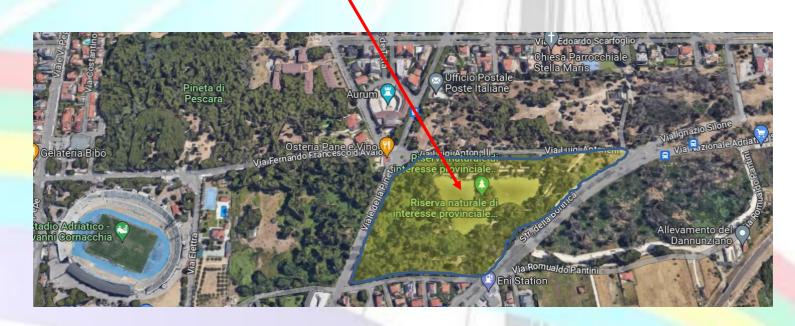

#### **CROSS COUNTRY**

6 km / 8 km Courses - Park Davalos located in front of the Main Stadium (same Call Room)