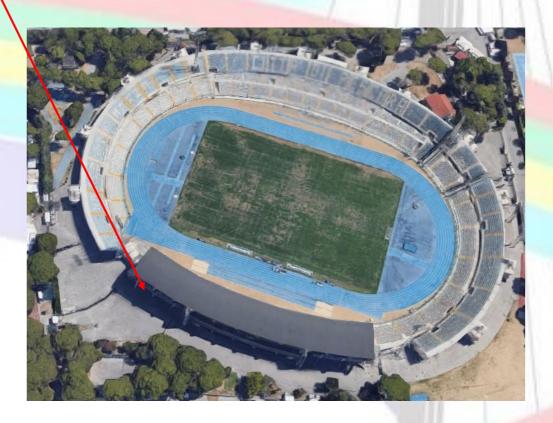

#### Main Stadium: PESCARA Stadium (Giovanni Cornacchia)

- $\cdot\,\text{A}$  eight-lane, 400 metre Mondo surface track
- · One 8-lane, 110 meters sprint straights
- · Two Shot Put circles
- · One Discus cage
- · Two Javelin Sectors
- · Two High Jump facilities
- · Two Long Jump/Triple Jump facilities
- Two Pole Vault facilities
- · Floodlighting for night events
- · External weight/hammer/shot put throw field

## PESCARA STADIUM

A: CALL ROOM

B: TIC

C: STORAGE IMPLEMENTS

1: POLE VAULT

2: HIGH JUMP

3: SHOT PUT

4: LONG / TRIPLE JUMP