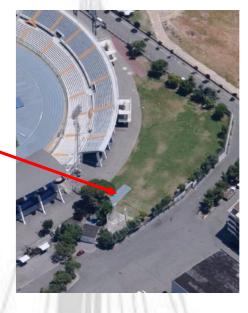

## Athletic Field

- · located behind the Main Stadium (Pescara)
- · A 4-line 200 metre Mondo surface track

There is also possibility for training at the stadium Francavilla (timetable will be published on the website) and in Montesilvano Stadium.