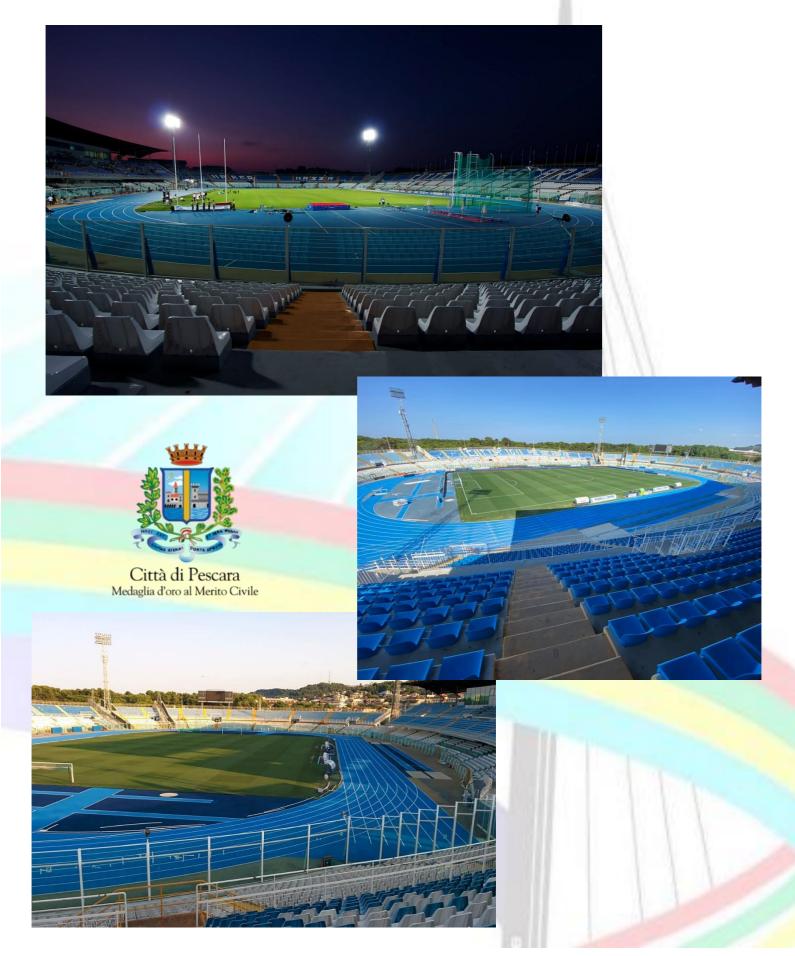

#### Main Stadium: PESCARA Stadium (Giovanni Cornacchia)

- $\cdot\,\text{A}$  eight-lane, 400 metre Mondo surface track
- · One 8-lane, 110 meters sprint straights
- · Two Shot Put circles
- · One Discus cage
- · Two Javelin Sectors
- · Two High Jump facilities
- · Two Long Jump/Triple Jump facilities
- Two Pole Vault facilities
- · Floodlighting for night events
- · External weight/hammer/shot put throw field

## PESCARA STADIUM

A: CALL ROOM

B: TIC

C: STORAGE IMPLEMENTS

1: POLE VAULT

2: HIGH JUMP

3: SHOT PUT

4: LONG / TRIPLE JUMP

5: JAVELIN

6: DISCUS / HAMMER

7: WEIGHT THROW