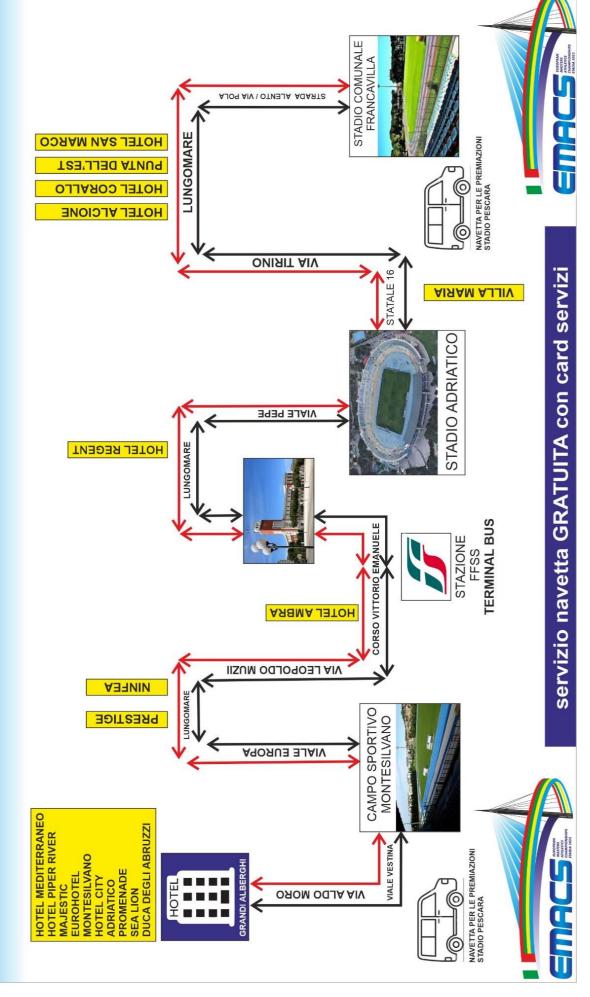

| Day 9                   | Day 10     | _                      |

100, 200, 400, 800, 110/100/80Hs, 400/300/200Hs, 3000/2000 SC, 4x100, 4x400 mix, high jump, pole vault, long jump, triple jump, decathlon, heptathlon, road race walk, road 10K, half marathon, cross country, weight throw Pescara (main Stadium)

1500, 5000, 10000, 5000 track race

Francavilla

shot but, discus throw hammer throw, javelin throw, throwing pentathlon, weight throw







from the airport there is the new "AIRLINK" line which carries out the service for: Pescara Railway Station Termina BUS.

## bus connections from Rome Fiumicino and Ciampino airports



www.clikbus.it



www.prontobusitalia.it



www.flixbus.it



www.dicarlobus.com



# CONNECTION BETWEEN HOTELS AND COMPETITION STADIUM







### **Agreement with trade association**



If you book at our partner hotels you can have the FREE service card and take advantage of the benefits everyone. The shops that will have a sticker or a mascot in the window will be able to have a discount on the SERVICES card. If you do not use the official/partner hotels you will be requested to buy the card to receive the services



10% in participating shops 10% self-service Stadium

10% Mercandaiser

50 Sightseeing tour for one person



BRACELET: for FREE city transport. FREE transport to Hotels and stadiums FREE gadgets

The Mascot "AUA"



## **Accommodation**

There are different standards of accommodation for competitors. The options and booking instructions are presented on <a href="https://www.pescaraemacs2023.it">www.pescaraemacs