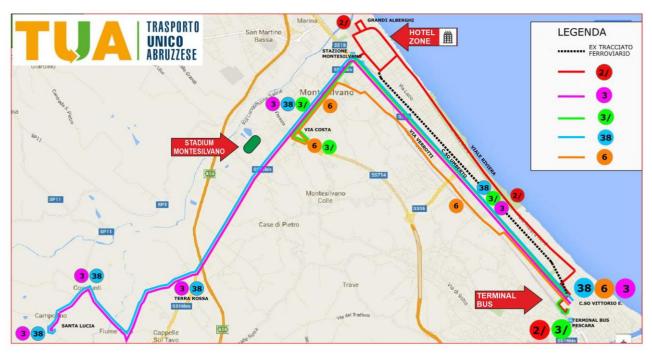

| Day 9                   | Day 10     | _                      |

100, 200, 400, 800, 110/100/80Hs, 400/300/200Hs, 3000/2000 SC, 4x100, 4x400 mix, high jump, pole vault, long jump, triple jump, decathlon, heptathlon, road race walk, road 10K, half marathon, cross country, weight throw Pescara (main Stadium)

1500, 5000, 10000, 5000 track race

Francavilla

shot but, discus throw hammer throw, javelin throw, throwing pentathlon, weight throw







from the airport there is the new "AIRLINK" line which carries out the service for: Pescara Railway Station Termina BUS.

## bus connections from Rome Fiumicino and Ciampino airports



www.clikbus.it



www.prontobusitalia.it



www.flixbus.it



www.dicarlobus.com



# CONNECTION BETWEEN HOTELS AND COMPETITION STADIUM







### **Agreement with trade association**



If you book at our partner hotels you can have the FREE service card and take advantage of the benefits everyone. The shops that will have a sticker or a mascot in the window will be able to have a discount on the SERVICES card. If you do not use the official/partner hotels you will be requested to buy the card to receive the services



10% in participating shops 10% self-service Stadium

10% Mercandaiser

50 Sightseeing tour for one person



BRACELET: for FREE city transport. FREE transport to Hotels and stadiums FREE gadgets

The Mascot "AUA"



## **Accommodation**

There are different standards of accommodation for competitors. The options and booking instructions are presented on <a href="https://www.pescaraemacs2023.it">www.pescarae