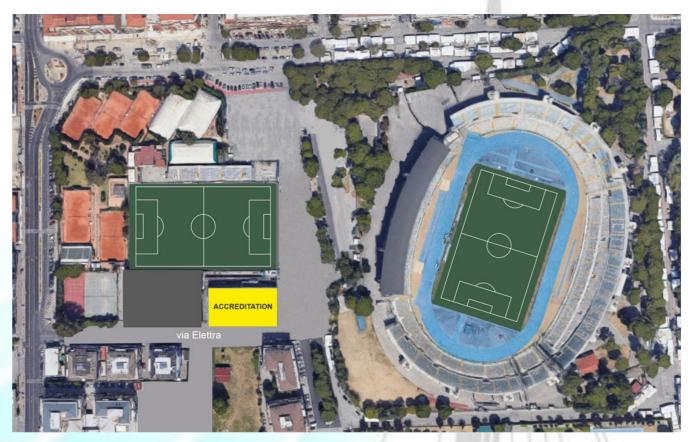

## Athletic Field

- · located behind the Main Stadium (Pescara)
- · A 4-line 200 metre Mondo surface track

There is also possibility for training at the stadium Francavilla (timetable will be published on the website) and in Montesilvano Stadium.

Weightlifting Gym available at Main Stadium.