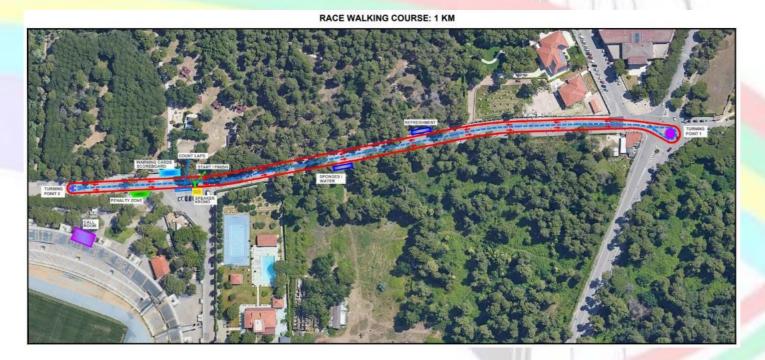

ut / Weight throw circles
- One Javelin Sector
- One Hammer and discus cage





## **Stadium 3**: MONTESILVANO

· Six -lane, 400 meters Mondo surface track



## Warm-Up Track and Training Facilities

## Athletic Field

- · located behind the Main Stadium (Pescara)
- · A 4-line 200 metre Mondo surface track



There is also possibility for training at the stadium Francavilla (timetable will be published on the website) and in Montesilvano Stadium.

Weightlifting Gym available at Main Stadium.

# **NON-STADIA**

## **Competition Venues**

#### 10 km Road Race / Half Marathon

The start and finish are located at Pescara Main Stadium and the route runs in the city center. Using the same routes with small additions



#### **ROAD RACE WALKING**

Next to Pescara Main Stadium (same Call Room)



#### **CROSS COUNTRY**



6 km / 8 km Courses - Park Davalos located in front of the Main Stadium (same Call Room)



# **COMPETITION DAILY PROGRAM**

|                       |            | Day 1      | Day 2      | Day 3      | Day 4         | Day 5                  | Day 6      | Free       | Day 7                | Day 8