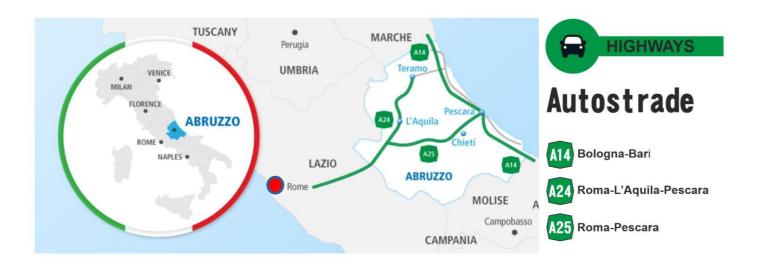

| Day 9                   | Day 10     | _                      |

100, 200, 400, 800, 110/100/80Hs, 400/300/200Hs, 3000/2000 SC, 4x100, 4x400 mix, high jump, pole vault, long jump, triple jump, decathlon, heptathlon, road race walk, road 10K, half marathon, cross country, weight throw Pescara (main Stadium)

1500, 5000, 10000, 5000 track race

Francavilla

shot but, discus throw hammer throw, javelin throw, throwing pentathlon, weight throw







from the airport there is the new "AIRLINK" line which carries out the service for: Pescara Railway Station Termina BUS.

## bus connections from Rome Fiumicino and Ciampino airports



www.clikbus.it



www.prontobusitalia.it



www.flixbus.it



www.dicarlobus.com



# CONNECTION BETWEEN HOTELS AND COMPETITION STADIUM







### **Agreement with trade association**



If you book at our partner hotels you can have the FREE service card and take advantage of the benefits everyone. The shops that will have a sticker or a mascot in the window will be able to have a discount on the SERVICES card. If you do not use the official/partner hotels you will be requested to buy the card to receive the services



10% in participating shops 10% self-service Stadium

10% Mercandaiser

50 Sightse