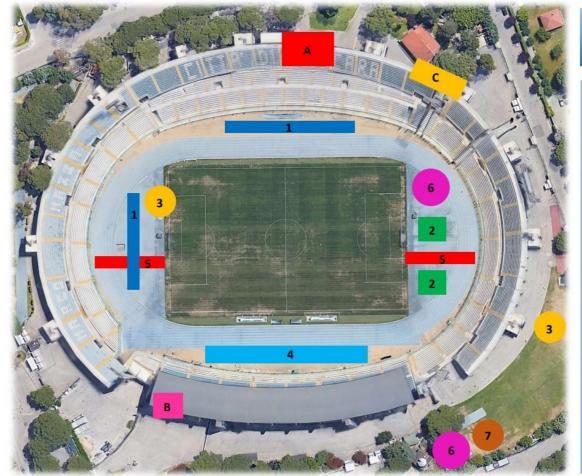

#### Main Stadium: PESCARA Stadium (Giovanni Cornacchia)

- $\cdot\,\text{A}$  eight-lane, 400 metre Mondo surface track
- · One 8-lane, 110 meters sprint straights
- · Two Shot Put circles
- · One Discus cage
- · Two Javelin Sectors
- · Two High Jump facilities
- · Two Long Jump/Triple Jump facilities
- Two Pole Vault facilities
- · Floodlighting for night events
- · External weight/hammer/shot put throw field

## PESCARA STADIUM

A: CALL ROOM

B: TIC

C: STORAGE IMPLEMENTS

1: POLE VAULT

2: HIGH JUMP

3: SHOT PUT

4: LONG / TRIPLE JUMP

5: JAVELIN

6: DISCUS / HAMMER

7: WEIGHT THROW